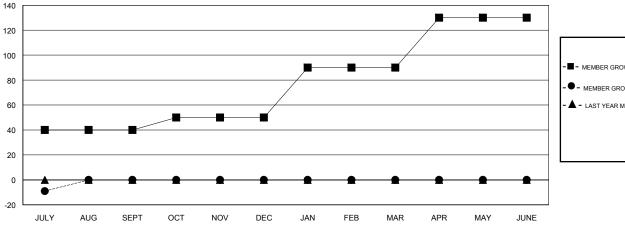

#### GOALS AND ACTUAL MEMBERS CUMULATIVE

| DROPPED CLUBS: 2 |    |
|------------------|----|
| DROPPED MEMBERS  |    |
| DECEASED         | 2  |
| CLUB CANCELLED   | 0  |
| OTHER            | 17 |
| TOTAL            | 19 |

## **LOCATION SOUTH CAROLINA**

**GMT CA** 

| Clubs                 |               |           |               | Members               |                           |                         |                                              |
|-----------------------|---------------|-----------|---------------|-----------------------|---------------------------|-------------------------|----------------------------------------------|
| RESULTS FOR 2018-2019 |               |           |               | RESULTS FOR 2018-2019 |                           |                         |                                              |
| QUARTER               | NEW CLUB GOAL | NEW CLUBS | DROPPED CLUBS | QUARTER               | MEMBER GROWTH NET<br>GOAL | MEMBER GROWTH<br>ACTUAL | DROPPED MEMBERS ACTUAL (including transfers) |
| JULY/AUG/SEPT         | 1             | 0         | 2             | JULY/AUG/SEPT         | 40                        | 10                      | 19                                           |
| OCT/NOV/DEC           | 0             | 0         | 0             | OCT/NOV/DEC           | 10                        | 0                       | 0                                            |
| JAN/FEB/MAR           | 1             | 0         | 0             | JAN/FEB/MAR           | 40                        | 0                       | 0                                            |
| APR/MAY/JUNE          | 1             | 0         | 0             | APR/MAY/JUNE          | 40                        | 0                       | 0                                            |