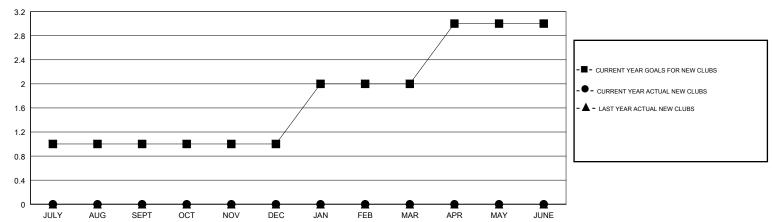

#### GOALS AND ACTUAL NEW CLUBS CUMULATIVE

## **LOCATION SOUTH CAROLINA**

**GMT CA** 

| Clubs                 |               |           |               | Members               |                           |                         |                                              |
|-----------------------|---------------|-----------|---------------|-----------------------|---------------------------|-------------------------|----------------------------------------------|
| RESULTS FOR 2018-2019 |               |           |               | RESULTS FOR 2018-2019 |                           |                         |                                              |
| QUARTER               | NEW CLUB GOAL | NEW CLUBS | DROPPED CLUBS | QUARTER               | MEMBER GROWTH NET<br>GOAL | MEMBER GROWTH<br>ACTUAL | DROPPED MEMBERS ACTUAL (including transfers) |
| JULY/AUG/SEPT         | 1             | 0         | 2             | JULY/AUG/SEPT         | 40                        | 10                      | 19                                           |
| OCT/NOV/DEC           | 0             | 0         | 0             | OCT/NOV/DEC           | 10                        | 0                       | 0                                            |
| JAN/FEB/MAR           | 1             | 0         | 0             | JAN/FEB/MAR           | 40                        | 0                       | 0                                            |
| APR/MAY/JUNE          | 1             | 0         | 0             | APR/MAY/JUNE          | 40                        | 0                       | 0                                            |